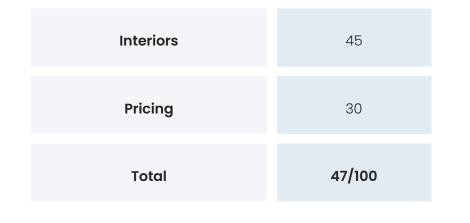

### PROJECT PROPSCORE

Propscience uses a unique and highly proprietary algorithm to arrive at Propscores for every project it covers. This score is calculated out of 100 points. Through our detailed research we gather over 500 data points of information about each project. These data points are broken down into categories (mentioned below). An individual score is arrived at for each category and then a combined project Propscore is given. The purpose of the Propscore is to help you evaluate the distinct value you can hope to derive from each aspect of the project.

| Category          | Score |
|-------------------|-------|
| Place             | 73    |
| Connectivity      | 48    |
| Infrastructure    | 70    |
| Local Environment | 30    |
| Land & Approvals  | 36    |
| Project           | 55    |
| People            | 39    |
| Amenities         | 36    |
| Building          | 53    |
| Layout            | 50    |