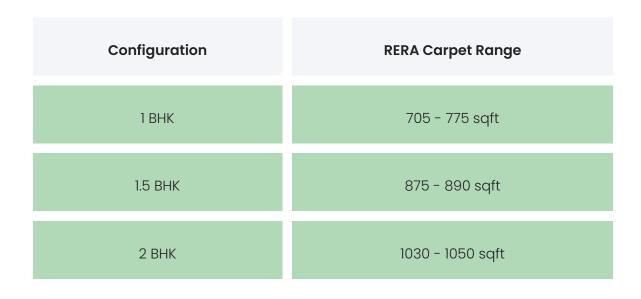

### **PROJECT & AMENITIES**

| Time Line                     | Size      | Typography          |
|-------------------------------|-----------|---------------------|
| Completed on 31st March, 2021 | 1400 Sqmt | 1 BHK,1.5 BHK,2 BHK |